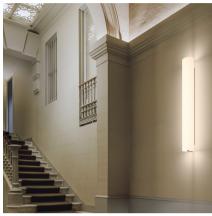

### 6446

Design By Sebastian Herkner

The glass shade wall light features an open metal frame imbedded with LEDs that contains a cylindrical diffuser made of mouthblown opaline glass. The black frame is affixed to the wall, generating a warm, 360-degree glow as if from a fire. Install in a vertical position.

#### Lighting effect

#### **General Lighting**

Lamp for general lighting that equally distributes the light in all directions.