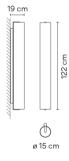

### 6446

Design By Sebastian Herkner

The glass shade wall light features an open metal frame imbedded with LEDs that contains a cylindrical diffuser made of mouthblown opaline glass. The black frame is affixed to the wall, generating a warm, 360-degree glow as if from a fire. Install in a vertical position.

Instalation type Surface Canopy

Materials Body: Aluminum

Shade: Blown-glass Driver box: Aluminum

Light source 1x LED STRIP 27,9W 750mA

LED CRI>90 2907 lm 104

2700 K

CC - Constant Current 750 Driver

90~305 V 50/60 HZ

[IP20] Multi-volt [50-60Hz] 1-10V

**Application** Wall Lamps

Packaging

1.43 m x 0.3 m x 0.3 m Gross weigth 11.5 Net weigth 7.5 Vol. 0.1287