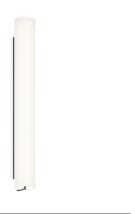

### 6446

Design By Sebastian Herkner

The glass shade wall light features an open metal frame imbedded with LEDs that contains a cylindrical diffuser made of mouthblown opaline glass. The black frame is affixed to the wall, generating a warm, 360-degree glow as if from a fire. Install in a vertical position.

Instalation type Surface Canopy

Materials Body: Aluminum

Shade: Blown-glass Driver box: Aluminum

Light source 1x LED STRIP 27,9W 750mA

LED CRI>90 2907 lm 104

2700 K

CC - Constant Current 750 Driver

90~305 V 50/60 HZ