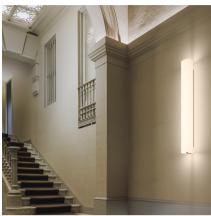

### 6446

Design By Sebastian Herkner

The glass shade wall light features an open metal frame imbedded with LEDs that contains a cylindrical diffuser made of mouthblown opaline glass. The black frame is affixed to the wall, generating a warm, 360-degree glow as if from a fire. Install in a vertical position.

#### Lighting effect

#### **General Lighting**

Lamp for general lighting that equally distributes the light in all directions.